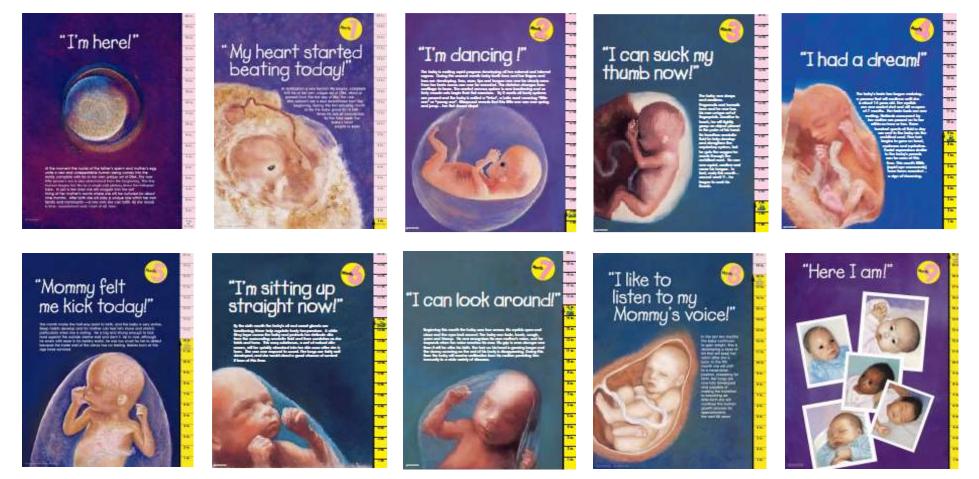

This beautifully illustrated and medically accurate collection of ten 16" x 20" color posters chronicles the growth stages of a baby for nine months in the womb. Display them individually, rotating on a monthly basis, or add one each month to display the entire set. Affordably priced. Also available in a space saving 24" x 36" all-in-one poster.

<u>Same illustrations and text printed as a BROCHURE</u> - a great handout for students or adults.

Phone: 443-799-3978 www.littleonepublishing.com